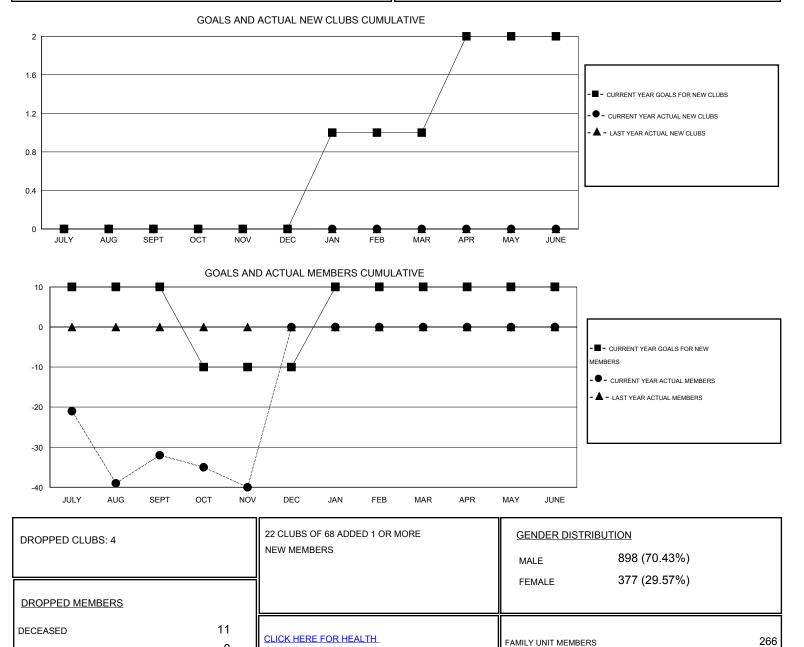

## LOCATION NORTH CAROLINA

 $\mathsf{GMT} \; \mathsf{CA} \; 1$ 

| Clubs                       |                  |           |                  |                  | Members                      |                    |                                     |                    |                  |
|-----------------------------|------------------|-----------|------------------|------------------|------------------------------|--------------------|-------------------------------------|--------------------|------------------|
| RESULTS FOR 2015-2016       |                  |           |                  |                  | RESULTS FOR 2015-2016        |                    |                                     |                    |                  |
| QUARTER                     | NEW CLUB<br>GOAL | NEW CLUBS | DROPPED<br>CLUBS | NET<br>GAIN/LOSS | QUARTER                      | NEW MEMBER<br>GOAL | CHARTER AND<br>NEW MEMBERS<br>ADDED | DROPPED<br>MEMBERS | NET<br>GAIN/LOSS |
| JULY/AUG/SEPT               | 0<br>0           | 0<br>0    | 4<br>0           | -4<br>0          | JULY/AUG/SEPT<br>OCT/NOV/DEC | 10<br>-20          | 24<br>15                            | 56<br>23           | -32<br>-8        |
| JAN/FEB/MAR<br>APR/MAY/JUNE | 1<br>1           | 0         | 0                | 0                | JAN/FEB/MAR<br>APR/MAY/JUNE  | 20<br>0            | 0<br>0                              | 0                  | 0<br>0           |